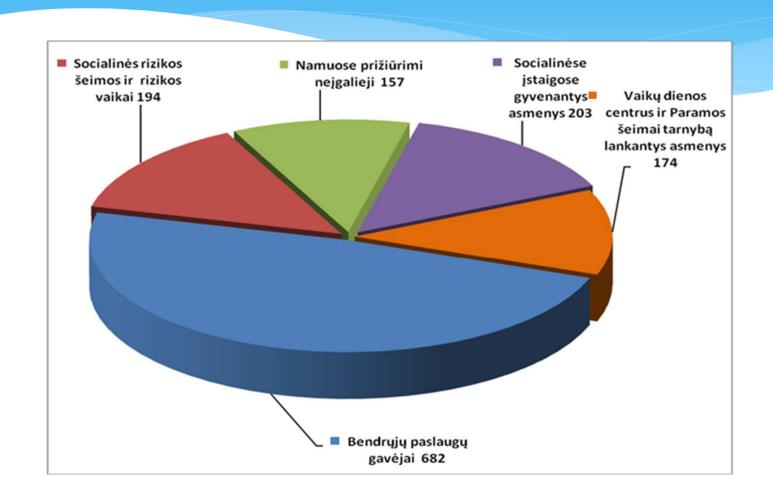

ation
- \* Elektrėnai Social Services Centre
- \* Elektrėnai Social Care Home
- \* Elektrėnai family home
- \* Beižionys child care home



### Public organisations providing social services or implementing social projects

- \* Kėdainiai District Local Activity Group
- \* Association of specialists of addiction diseases
- Public institution Rehabilitation Centre "Naujas gyvenimas"
- \* Association of the Disabled of Elektrénai
- \* Association of the Disabled of Vievis
- \* Union of the Disabled of the Elektrénai region
- \* Community of people of Elektrėnai Municipality "Spindulys"
- Elektrėnai Diabetes Club
- Elektrėnai Division of the Lithuanian Red Cross Society
- PI Centre of the Blind of Vilnius and Alytus Regions (Elekténai)



#### Number of recepients of social services in 2017





### Social assistance provided to elderly people and the disabled (in 2017)

- \* Services of assistance at home provided to 110 recipients
- \* Integrated assistance at home of a person provided to 47 recipients
- \* Transport services in 2017 were provided to 102 persons
- Measures of technical support were provided to 390 persons in
   2017
- \* 84 persons used sauna and laundry services
- \* 16 persons were issued with lunch and meal vouchers
- \* 16 disabled persons used services of day social care institutions
- \* Non-governmental institutions provide services of a personal assistant, as well as sociocultural, employment, counselling and mediation services.



#### Social assistance provided to elderly people and the disabled (in 2017)

- \* Housing adjusted for all applicants 3