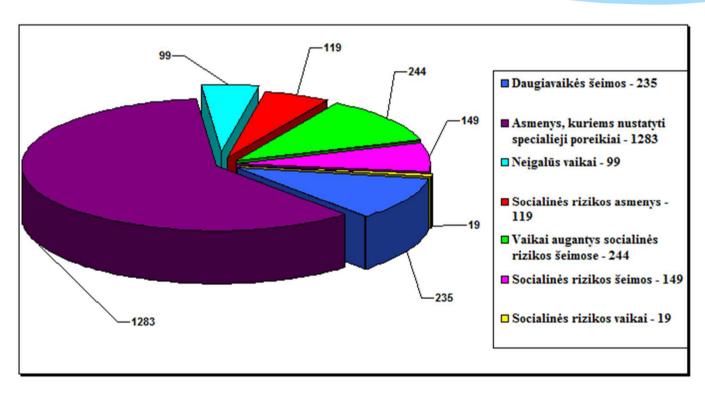

## Population statistics of the municipality of Elektrėnai according to social groups (01-01-2018)