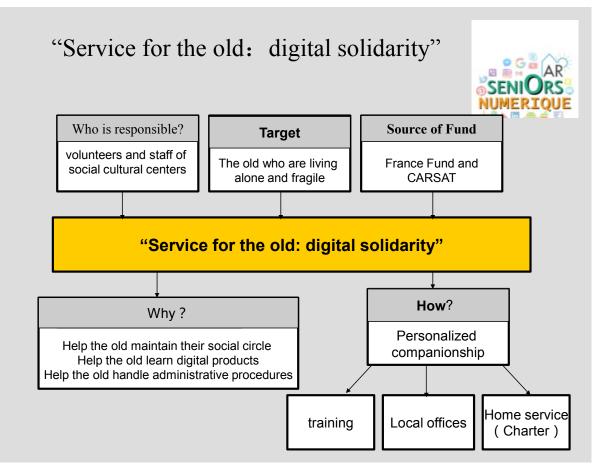

one time)

Employment: help 42 people find full time jobs

#### <u>Employment platform is different according to the object's</u> <u>"employment possibility":</u>

 People who find it hard to find jobs because their special conditions: TREMPLIN : - career integration organizations funded by the state
- special work contract (part of the salary is

paid by the state. Basic condition: The working hours per week should be 20 hours at least and the contract should last more than 6 months)

- People that are easier to find jobs:

- employment organizations of temporary workers

- enterprises

### Employment companionship

- Help formulate an employment plan
- Write job-seeking materials: CV and motivation letter
- Contact enterprises with purpose
- Seek internship or training opportunities





# Teach the old how to use computers







# Family trip (holiday or weekends)